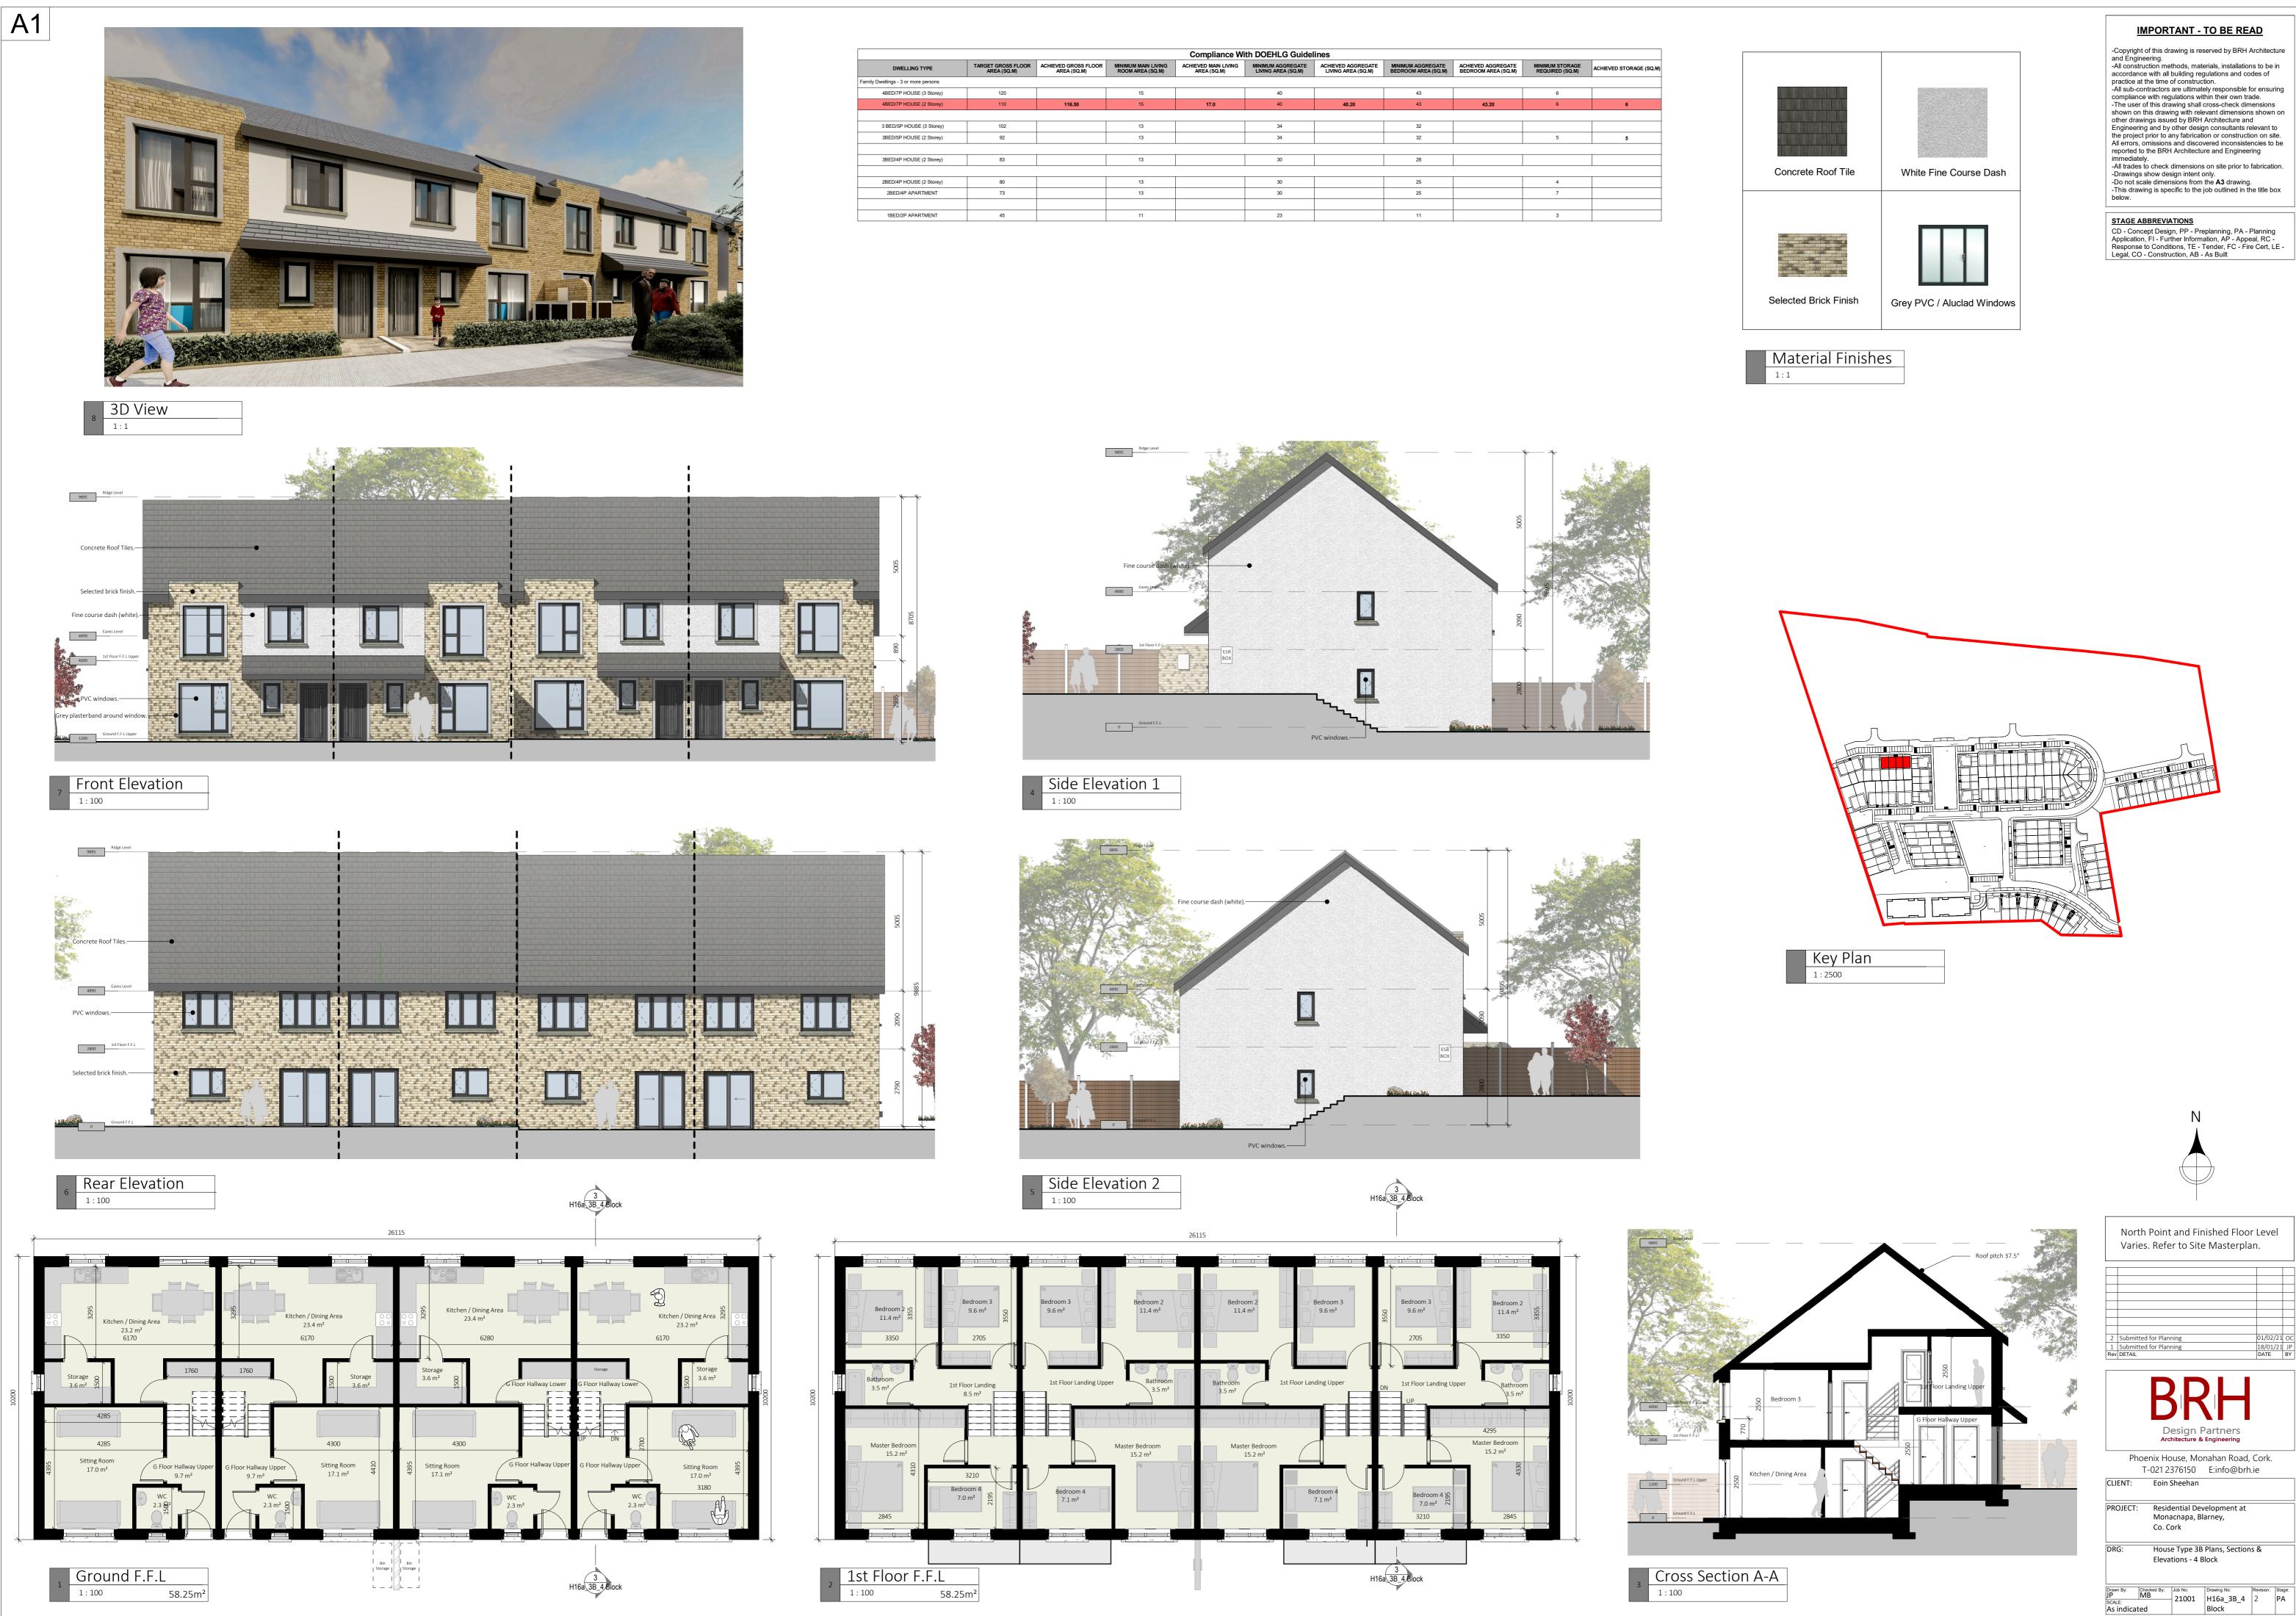

| Compliance With DOEHLG Guidelines   |                                   |                                     |                                         |                                     |                                         |                                          |                                          |                                           |                                    |                        |
|-------------------------------------|-----------------------------------|-------------------------------------|-----------------------------------------|-------------------------------------|-----------------------------------------|------------------------------------------|------------------------------------------|-------------------------------------------|------------------------------------|------------------------|
| DWELLING TYPE                       | TARGET GROSS FLOOR<br>AREA (SQ.M) | ACHIEVED GROSS FLOOR<br>AREA (SQ.M) | MINIMUM MAIN LIVING<br>ROOM AREA (SQ.M) | ACHIEVED MAIN LIVING<br>AREA (SQ.M) | MINIMUM AGGREGATE<br>LIVING AREA (SQ.M) | ACHIEVED AGGREGATE<br>LIVING AREA (SQ.M) | MINIMUM AGGREGATE<br>BEDROOM AREA (SQ.M) | ACHIEVED AGGREGATE<br>BEDROOM AREA (SQ.M) | MINIMUM STORAGE<br>REQUIRED (SQ.M) | ACHIEVED STORAGE (SQ.M |
| amily Dwellings - 3 or more persons |                                   |                                     |                                         |                                     |                                         |                                          |                                          |                                           |                                    |                        |
| 4BED/7P HOUSE (3 Storey)            | 120                               |                                     | 15                                      |                                     | 40                                      |                                          | 43                                       |                                           | 6                                  |                        |
| 4BED/7P HOUSE (2 Storey)            | 110                               | 116.50                              | 15                                      | 17.0                                | 40                                      | 40.20                                    | 43                                       | 43.20                                     | 6                                  | 6                      |
|                                     |                                   |                                     |                                         |                                     |                                         |                                          |                                          |                                           |                                    |                        |
| 3 BED/5P HOUSE (3 Storey)           | 102                               |                                     | 13                                      |                                     | 34                                      |                                          | 32                                       |                                           |                                    |                        |
| 3BED/5P HOUSE (2 Storey)            | 92                                |                                     | 13                                      |                                     | 34                                      |                                          | 32                                       |                                           | 5                                  | 5                      |
|                                     |                                   |                                     |                                         |                                     |                                         |                                          |                                          |                                           |                                    |                        |
| 3BED/4P HOUSE (2 Storey)            | 83                                |                                     | 13                                      |                                     | 30                                      |                                          | 28                                       |                                           |                                    |                        |
|                                     |                                   |                                     |                                         |                                     |                                         |                                          |                                          |                                           |                                    |                        |
| 2BED/4P HOUSE (2 Storey)            | 80                                |                                     | 13                                      |                                     | 30                                      |                                          | 25                                       |                                           | 4                                  |                        |
| 2BED/4P APARTMENT                   | 73                                |                                     | 13                                      |                                     | 30                                      |                                          | 25                                       |                                           | 7                                  |                        |
|                                     |                                   |                                     |                                         |                                     |                                         |                                          |                                          |                                           |                                    |                        |
| 1BED/2P APARTMENT                   | 45                                |                                     | 11                                      |                                     | 23                                      |                                          | 11                                       |                                           | 3                                  |                        |